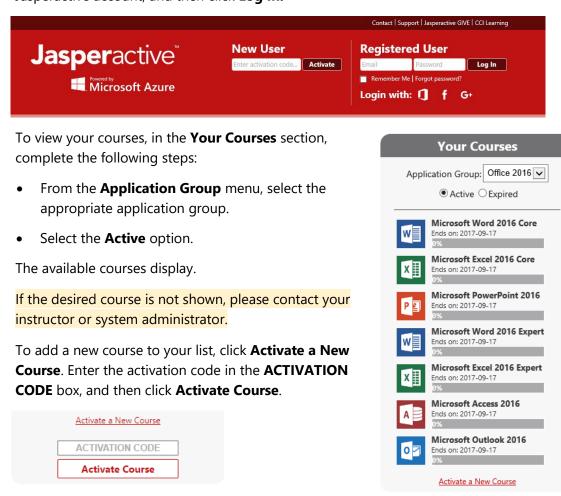

## **Viewing Your Courses**

This document explains how to view your Jasperactive courses.

- Step 1: Navigate to the Jasperactive home page at <u>http://www.jasperactive.com</u>.
- Step 2: In the **Registered User** section, enter the **Email** and **Password** associated with your Jasperactive account, and then click **Log In.**

## What's Next?

Step 3:

You can click any course in the **Your Courses** section to get started with the course Benchmark. Refer to the **Using the Course Benchmark** article.

If you need further assistance, contact Jasperactive Support (<u>http://support.jasperactive.com</u>) or call them at (800) 668-1669.