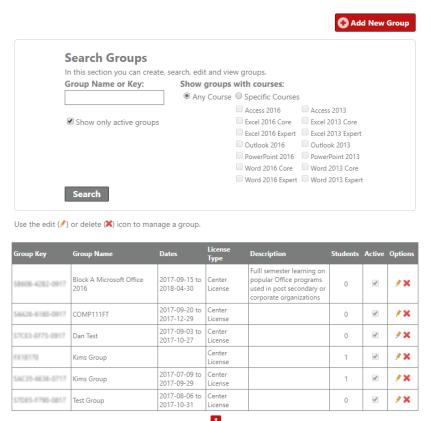

Step 5: In the search results table, locate the row for the group for which you want to reset the Benchmark, and in the **Options** column, click the (pencil) icon. The General Information, Group Students, Assessment Rubrics and Activities, and Customize Time tabs appear in the Groups Manager page.