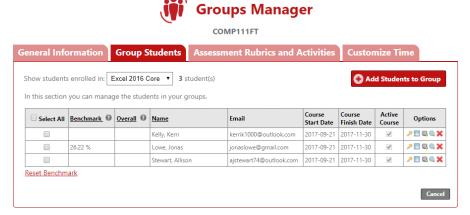

Step 6: Click the **Group Students** tab and select a course in the **Show students enrolled in** drop-down menu.

- Step 7: In the **Select All** column, click the check box for each student for whom you want to reset the Benchmark. (Alternatively, click the **Select All** check box in the table heading row to select all students.)
- Step 8: Click the **Reset Benchmark** link. A confirmation dialog box appears.