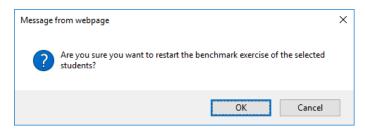

Step 6: Click the **Group Students** tab and select a course in the **Show students enrolled in** drop-down menu.

- Step 7: In the **Select All** column, click the check box for each student for whom you want to reset the Benchmark. (Alternatively, click the **Select All** check box in the table heading row to select all students.)
- Step 8: Click the **Reset Benchmark** link. A confirmation dialog box appears.

Step 9: Click **OK** to confirm and reset the Benchmark for the selected students. A notification bar appears, indicating the Benchmark has been successfully reset.