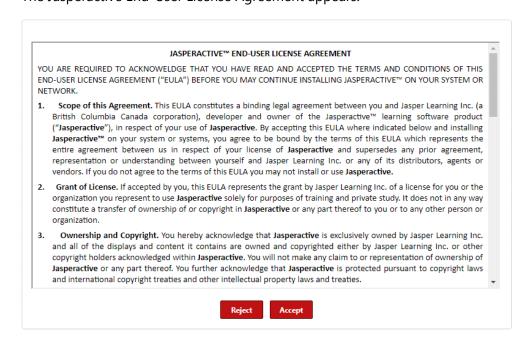

## Registration

Step 4: Complete the form as appropriate, then click **Submit**.

The Jasperactive End-User License Agreement appears.

The center (school) associated with your Teacher Code appears.

Step 6: Click **Confirm** to link your teacher account to your center (school).