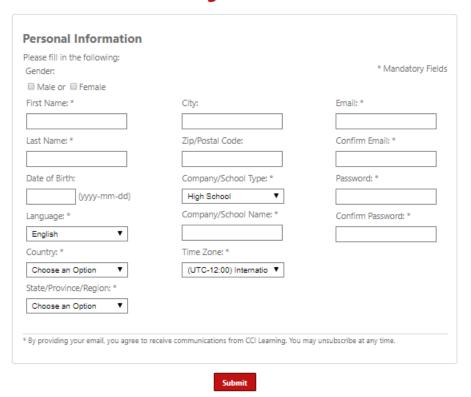

An empty registration form appears.

## Registration

Step 4: Complete the form as appropriate, then click **Submit**.

The Jasperactive End-User License Agreement appears.

The center (school) associated with your Teacher Code appears.

Step 6: Click **Confirm** to link your teacher account to your center (school).