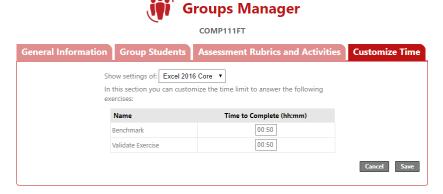

Step 6: Click the **Customize Time** tab and select a course in the **Show settings of** drop-down menu to view the current Benchmark and Validate Exercise time limits for the course.

The default time limit for each is set to 00:50 (zero hours and 50 minutes) – the amount of time allotted when you take a Microsoft Office Specialist certification exam.

- Step 7: Click in the **Time to Complete (hh:mm)** field for the exercise(s) you want to modify. Then enter the amount of time you want to allow. You may enter a value from 00:00 to 23:59 (inclusive).
- Step 8: Click Save. A notification bar appears, indicating your changes were saved.