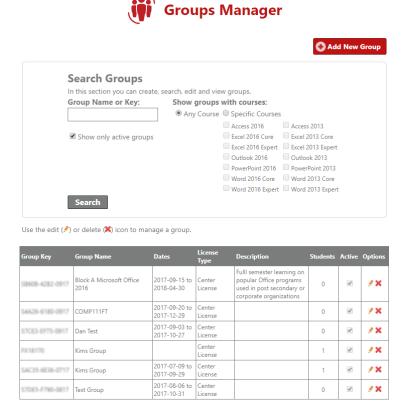

Step 2: Click the **Groups Manager** option in the panel to display the Groups Manager page.

Step 3: In the Groups Manager page, enter a group name or key in the **Group Name or Key** field or select specific courses by clicking the appropriate check boxes. (You can also perform a search

without entering any criteria if you want to see all the groups associated with your teacher account.)

Step 4: Click the **Search** button to display the results.

Step 5: In the search results table, locate the row for the group you want to edit, and in the **Options** column, click the (pencil) icon. The General Information, Group Students, Assessment Rubrics and Activities, and Customize Time tabs appear in the Groups Manager page.

Step 6: Click the **Customize Time** tab and select a course in the **Show settings of** drop-down menu to view the current Benchmark and Validate Exercise time limits for the course.

The default time limit for each is set to 00:50 (zero hours and 50 minutes) – the amount of time allotted when you take a Microsoft Office Specialist certification exam.