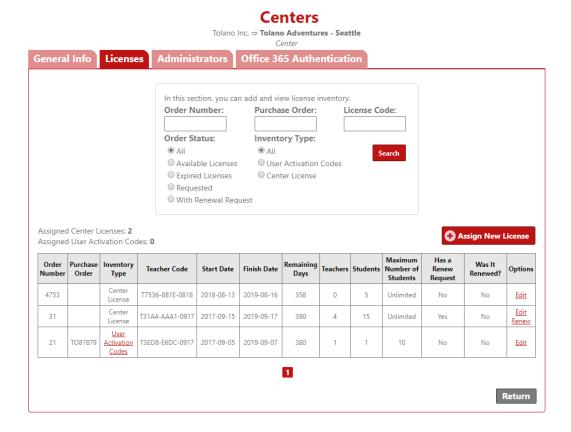

Step 5: Click the **Licenses** tab to display the Licenses window.

Step 6: In the search results table, locate the row for the license you want to edit, and in the Options column, click **Edit**. The Edit Order window appears.