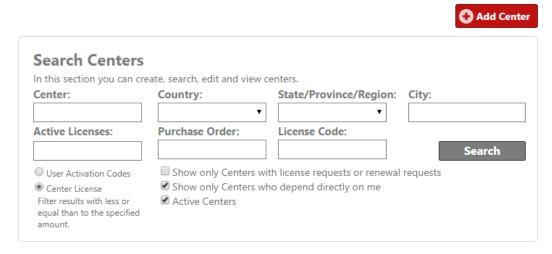

## **Centers**

Step 3: Enter the Center information in the Search Centers section, and then click **Search**.

You can use the search fields, radio buttons, and check boxes to refine your search and narrow the search results.