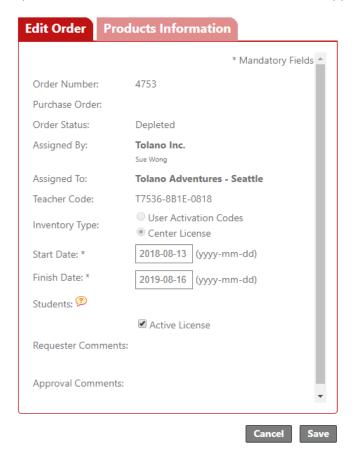

To edit the license usage terms, click the **Edit Order** tab and edit the Start Date and Finish Date fields.

To edit the available products, click the **Products Information** tab and use the check boxes to activate and deactivate the products you want to be available on the license.