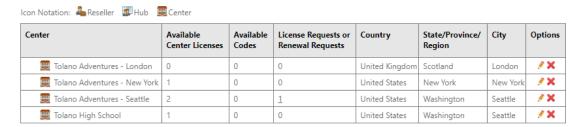

Step 4: In the search results table, locate the row for the center you want to edit, and in the Options column, click the // (pencil) icon. The General Info window appears.