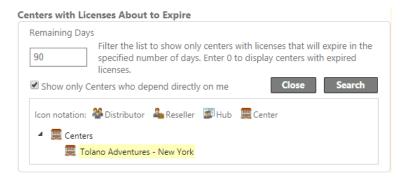

The Centers with Licenses About to Expire window appears. The search results list displays the centers whose licenses will expire within 90 days.

You may search for center licenses that are about to expire by clicking the **Centers** with Licenses About to Expire link, and in the Remaining Days field, typing the number of remaining days before expiration to view licenses that match the criteria you specified. To search for centers whose licenses have expired, enter **0** in the Remaining Days field.