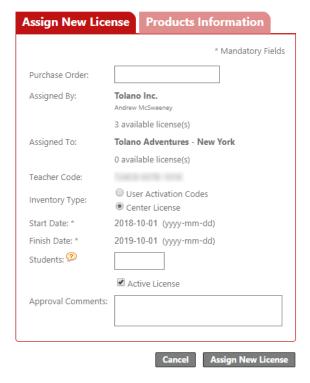

## **Assigning a New License to a Center**

- Step 1: From the main panel page, click the **Centers with Licenses About to Expire** link to display the Centers with Licenses About to Expire window.
- Step 2: Click the **Assign New License** button. The Assign New License window appears.

Step 3: Complete the form fields in the **Assign New License** window as directed.

The Inventory Type options are described in the following table.

| User Activation | Quantity: Number of activation codes to be assigned                                                          |
|-----------------|--------------------------------------------------------------------------------------------------------------|
| Codes           | Number of Users: Number of users per activation code                                                         |
|                 | Type of Duration:                                                                                            |
|                 | Days After Activated                                                                                         |
|                 | The number of days the code is valid after a student uses the code to activate the course                    |
|                 | <b>Days:</b> The number of days after activation must be less than 365 days                                  |
|                 | Fixed End Date                                                                                               |
|                 | The license end date. This date must occur between the start and finish dates.                               |
|                 | The <b>Start Date</b> and <b>Finish Date</b> indicate the User Activation Code usage term.                   |
| Center License  | A center license is usable for up to one year from the date of purchase. No further information is required. |

## Step 4: Click the **Products Information** tab.

- Step 5: Select the product(s) you want to make available to the center. Ensure that you activate all products you want to include for the license.
- Step 6: Click the **Assign New License** button to assign the license. A notification bar appears and the search table updates to indicate the license was successfully assigned.
- Step 7: Click **Close** to close the Centers with Licenses About to Expire window.