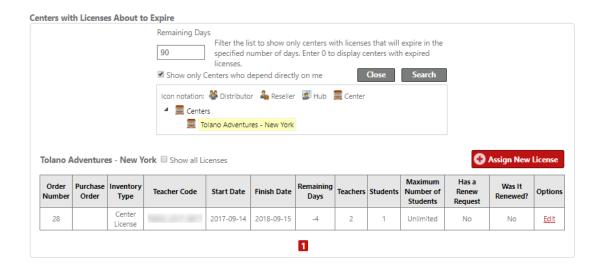

Step 3: In the search results list, click the name of a center to display its license information. The search results table appears displaying the selected center's license information.