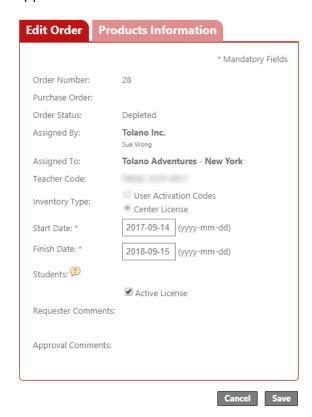

## **Editing a Center's License**

Step 1: In the search results table, in the **Options** column, click **Edit**. The Edit Order window appears.

Step 2: To edit the license usage terms, click the **Edit Order** tab if necessary and enter the start and finish dates in the **Start Date** and **Finish Date** fields, respectively.

You may also edit the available products by clicking the **Products Information** tab and using the check boxes to activate and deactivate the products you want to be available on the license.

- Step 3: Click **Save** to complete the license edit process and save your changes, or click **Cancel** to discard your changes.
- Step 4: Click **Close** to close the Centers with Licenses About to Expire window and return to the main panel page.