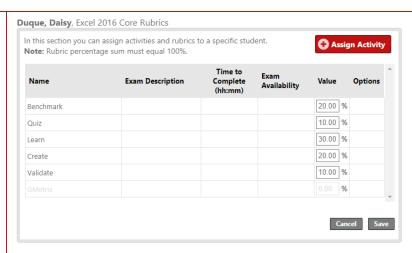

The Options column displays icons for viewing or editing student information:

The Rubrics list shown is based on license type. If you are licensed to access the Jasperactive/GMetrix integrated solution, the GMetrix row is activated and the Validate row is dimmed. If you are licensed to access the stand-alone version of Jasperactive, the Validate row is activated and the GMetrix row is dimmed.

You can also click the **Assign Activity** button within the Rubrics window to assign a custom exercise or quiz to the student. (For more information, refer to the *Creating Custom Quizzes and Activities* article.)