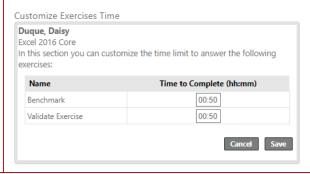

Click this to customize the time allocated to complete the Benchmark and/or Validate assessments. This option changes the allocated time for this student only.

If you need further assistance, contact Jasperactive Support (<a href="http://support.jasperactive.com/">http://support.jasperactive.com/</a>) or call them at (800) 668-1669.