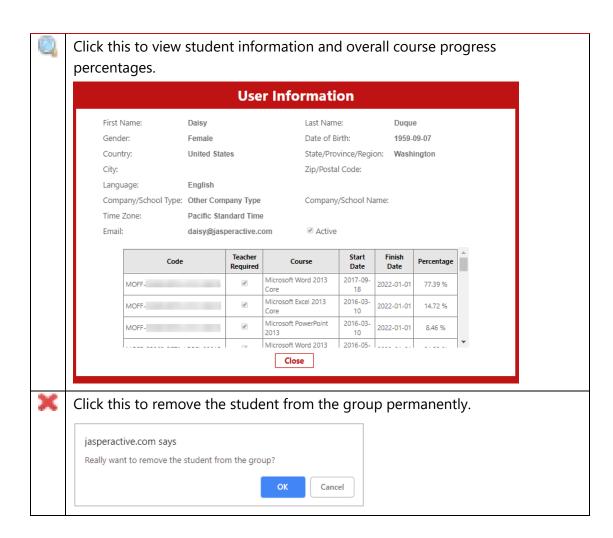

The Options column displays icons for viewing or editing student information:

The Rubrics list shown is based on license type. If you are licensed to access the Jasperactive/GMetrix integrated solution, the GMetrix row is activated and the Validate row is dimmed. If you are licensed to access the stand-alone version of Jasperactive, the Validate row is activated and the GMetrix row is dimmed.