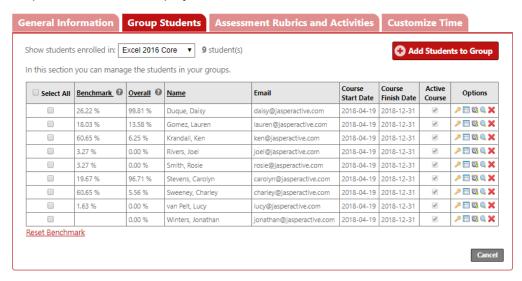

Step 4: In the search results table, click the / (pencil) icon for the group you want to modify.

The General Information window appears.

Step 5: Click the **Group Students** tab and select an option in the **Show students enrolled in** drop-down menu to display the list of students enrolled in that class.

The Options column displays icons for viewing or editing student information:

The Rubrics list shown is based on license type. If you are licensed to access the Jasperactive/GMetrix integrated solution, the GMetrix row is activated and the Validate row is dimmed. If you are licensed to access the stand-alone version of Jasperactive, the Validate row is activated and the GMetrix row is dimmed.