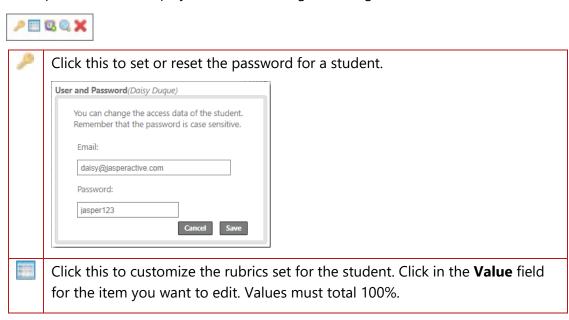

The Options column displays icons for viewing or editing student information:

The Rubrics list shown is based on license type. If you are licensed to access the Jasperactive/GMetrix integrated solution, the GMetrix row is activated and the Validate row is dimmed. If you are licensed to access the stand-alone version of Jasperactive, the Validate row is activated and the GMetrix row is dimmed.